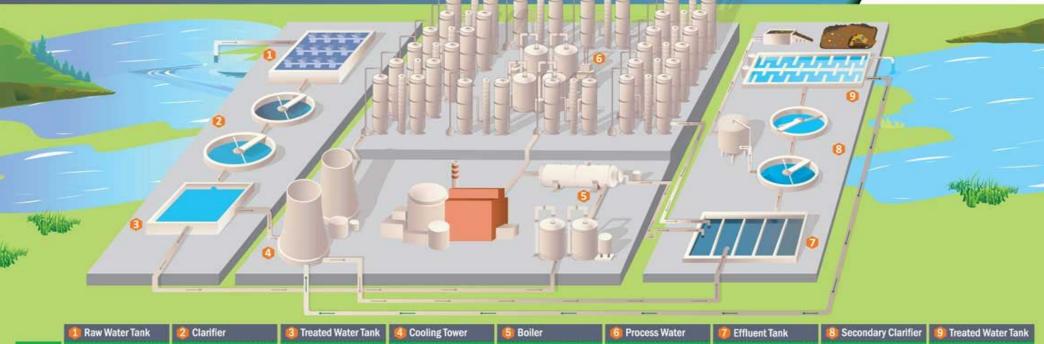

### Water

- Water is extensively used by industries
- Different areas / applications of water in industry:
  - Raw Water, Boiler Water, Cooling Water, Wastewater, RO membrane
- Raw water quality and availability varies across the country / world
- Treatment of raw water for any further use thus becomes critical
- Inadequate / improper treatment becomes detrimental to plant performance and longevity

### What We Do

- Specialty Water Treatment chemicals
  - Raw water treatment coagulants
  - Boiler water treatment formulations
  - Cooling water treatment products
  - Wastewater treatment flocculants
  - Reverse Osmosis (RO) membrane treatment chemicals
- Water treatment equipment
  - Filtration systems for suspended solids removal
  - RO and Resin based solutions for dissolved solids removal
  - Wastewater treatment systems for treating and recycling water
  - Special solutions for process water treatment and recovery
- Bio-remediation of industrial wastewater using microorganisms