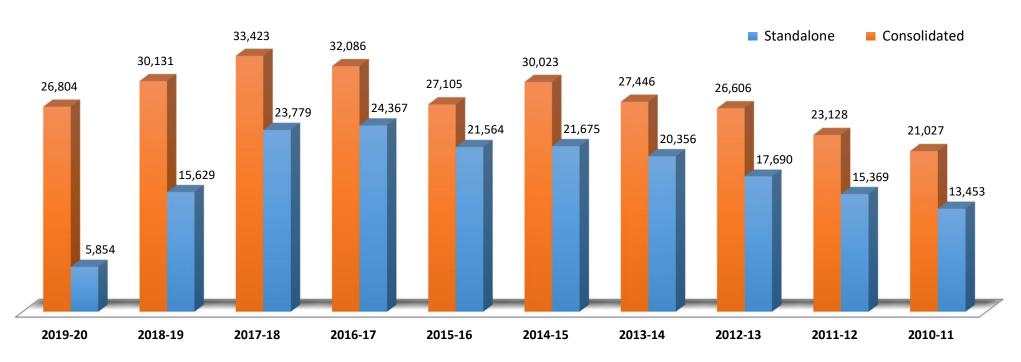

#### 5 Year Financial Performance – Consolidated

Rs. Lakhs

| Highlights                                                    | 2019-20   | 2018-19   | 2017-18   | 2016-17   | 2015-16   |
|---------------------------------------------------------------|-----------|-----------|-----------|-----------|-----------|
| Operating Result                                              |           |           | <u> </u>  |           |           |
| Revenue From Operations                                       | 26,804.28 | 30,130.94 | 33,422.81 | 32,086.11 | 27,104.71 |
| Other Income                                                  | 303.78    | 393.14    | 1,064.02  | 1,829.86  | 3,321.25  |
| Finance Cost                                                  | 78.29     | 78.20     | 118.21    | 116.67    | 181.36    |
| Depreciation                                                  | 434.80    | 423.98    | 410.67    | 381.56    | 354.51    |
| PBT                                                           | 789.21    | 2,440.59  | 2,790.28  | 3,021.42  | 19,484.02 |
| PAT                                                           | 308.50    | 1,983.64  | 2,356.77  | 2,285.73  | 15,650.25 |
| Dividend on Equity Shares***                                  | 537.93    | 248.79    | 221.90    | -         | 601.97    |
| Financial Position                                            |           |           |           |           |           |
| Equity Share Capital                                          | 672.41    | 672.41    | 672.41    | 672.41    | 669.69    |
| Reserves (Less Revaluation Reserve & Misc exp)                | 26,195.52 | 25,471.56 | 24,162.33 | 22,335.46 | 20,183.93 |
| Net Worth                                                     | 26,867.93 | 26,143.97 | 24,834.75 | 23,007.87 | 20,853.62 |
| Borrowings                                                    | 337.82    | 670.22    | 908.96    | 888.25    | 1,089.79  |
| Net Block (Asset)                                             | 12,391.26 | 10,921.78 | 10,813.77 | 4,912.55  | 4,714.11  |
| Ratios                                                        |           |           |           |           |           |
| Return on Average Networth %(RONW)                            | 1.16%     | 7.78%     | 9.85%     | 10.42%    | 103.04%   |
| (PAT divided by Average Networth)                             |           |           |           |           |           |
| Return on Average Capital Employed % (ROCE)                   | 3.21%     | 9.58%     | 11.72%    | 13.69%    | 115.72%   |
| (PBIT divided by Average Fund Employed Excluding Def tax liab | o)        |           |           |           |           |
| Gross Gearing %                                               | 1.24%     | 2.50%     | 3.53%     | 3.72%     | 4.97%     |
| (Debt as a percentage of Debt plus Equity)                    |           |           |           |           |           |
| Current Ratio                                                 | 3.71      | 3.47      | 2.42      | 3.37      | 2.83      |
| (Current Assets divided by Current Liabilities**)             |           |           |           |           |           |
| Asset Turnover Ratio                                          | 0.83      | 0.94      | 1.03      | 1.00      | 0.91      |
| (Net Sales divided by Total Assets)                           |           |           |           |           |           |
| Earning Per Share (Basic)*                                    | 1.39      | 12.88     | 16.34     | 14.40     | 115.04    |
| Dividend Per Share***                                         | 4.00      | 1.85      | 1.65      | -         | 9.00      |
| Book Value Per Share*                                         | 199.79    | 194.40    | 184.67    | 171.08    | 155.70    |