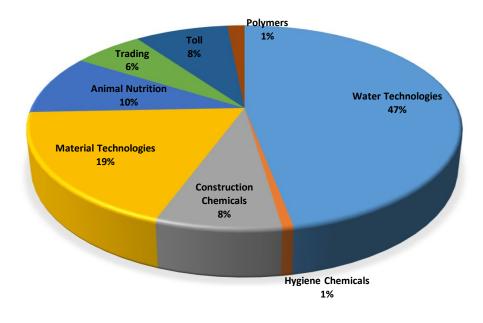

# Share of Revenue by Segment- Consolidated

2019-20

\* No Tolling Sales \*

2018-19