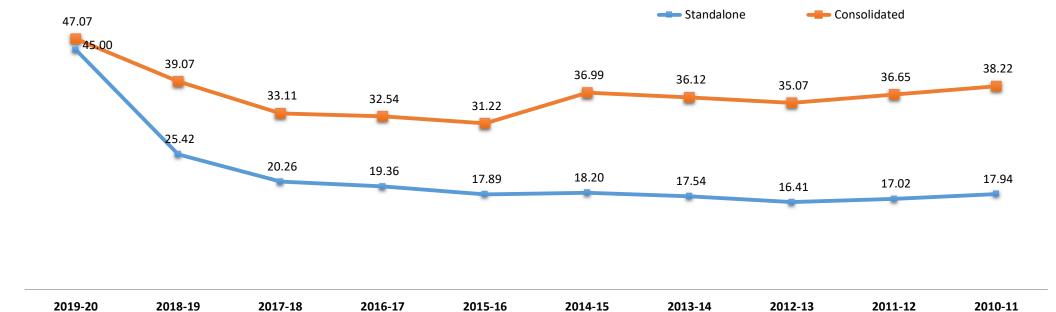

ngs





**Chembond Chemicals Limited** 

2019-20



# Share of Revenue by Segment- Consolidated





2019-20

\* No Tolling Sales \*

2018-19



## Revenue from Operations – Q on Q



Subsequent to the divestment in JVC in 2015, the toll manufacturing agreement ended in June 2018. The revenues have therefore dropped expectedly, for Q2 2018-19, Q3 2018-19, Q4 2018-19 and Q1 2019-20. To that extent, these results are not comparable with prior periods.



Rs. Lakhs

## Revenue from Operations – Y o Y



Subsequent to the divestment in JVC in 2015, the toll manufacturing agreement ended in June 2018. The revenues have therefore dropped expectedly, for Q2 2018-19, Q3 2018-19, Q4 2018-19 and Q1 2019-20. To that extent, these results are not comparable with prior periods.



# Product Margin %



2013-14

2016-17



## EBITDA – Q on Q



The company discontinued toll manufacturing activities at its Tarapur plant in June 2018 and has re-entered the Metal Treatment Chemicals business. It has decided to retain the facilities at Tarapur even though there would be under utilization of the plant and resources for a few quarters.

### EBITDA - Y on Y



Rs. Lakhs



The results for 2015-16 include proceeds from sale of the Company's stake in a Joint Venture

## **Profit Before Tax**





The results for 2015-16 include proceeds from sale of the Company's stake in a Joint Venture

#### 5 Year Financial Performance – Consolidated



Rs. Lakhs

| Highlights                                                    | 2019-20   | 2018-19   | 2017-18   | 2016-17   | 2015-16   |
|--------------------