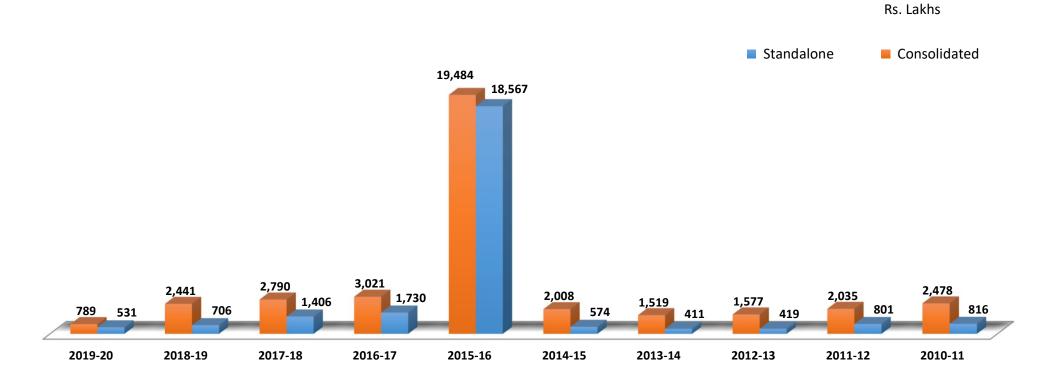

## **Profit Before Tax**

The results for 2015-16 include proceeds from sale of the Company's stake in a Joint Venture

Rs. Lakhs