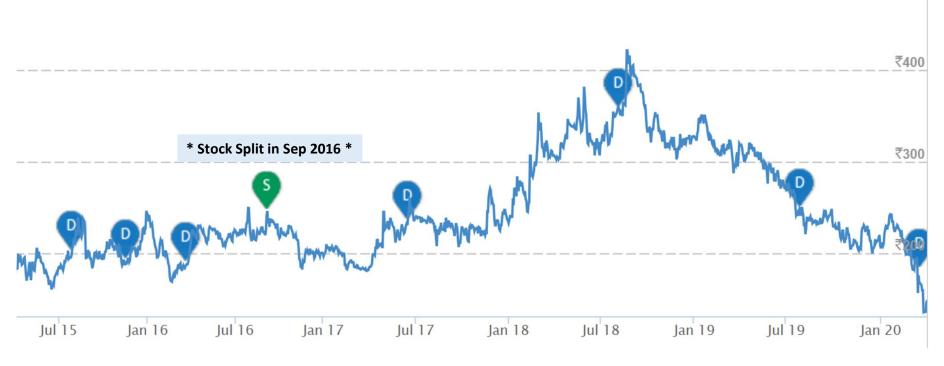

<sup>\*</sup> Adjusted for issue of Bonus Shares in March 2010 in the ratio of 1:1 & Subdivision of Shares in September 2016 from face value of Rs.10/- each to Rs.5/- each

<sup>\*\*</sup> Current Liabilites excludes Short Term Borrowing and Current maturites of Long term Debt