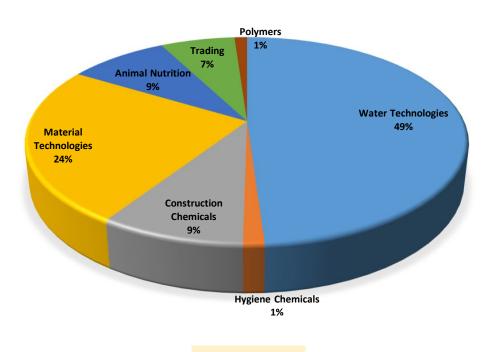

# Share of Revenue by Segment- Consolidated

2019-20

\* No Tolling Sales \*

2018-19