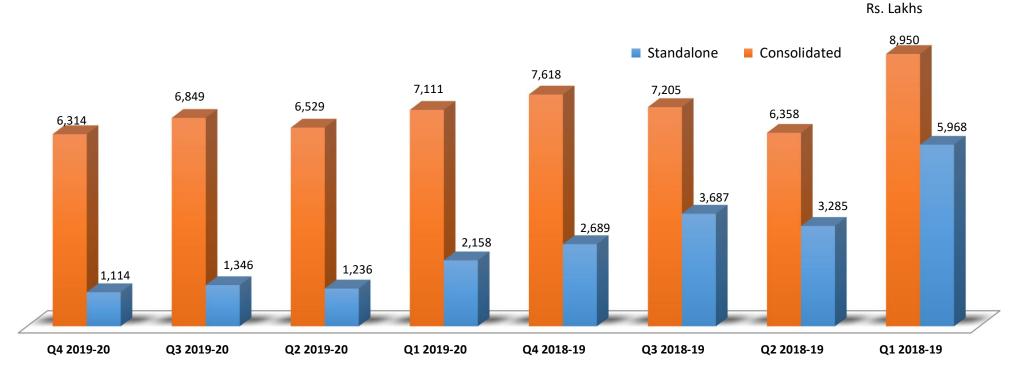

## Revenue from Operations – Q on Q

Subsequent to the divestment in JVC in 2015, the toll manufacturing agreement ended in June 2018. The revenues have therefore dropped expectedly, for Q2 2018-19, Q3 2018-19, Q4 2018-19 and Q1 2019-20. To that extent, these results are not comparable with prior periods.

Rs. Lakhs