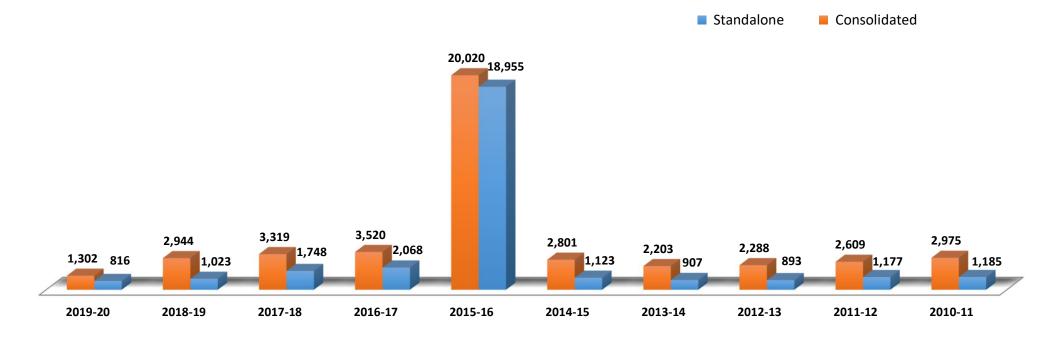

### EBITDA - Y on Y

Rs. Lakhs

The results for 2015-16 include proceeds from sale of the Company's stake in a Joint Venture

Rs. Lakhs