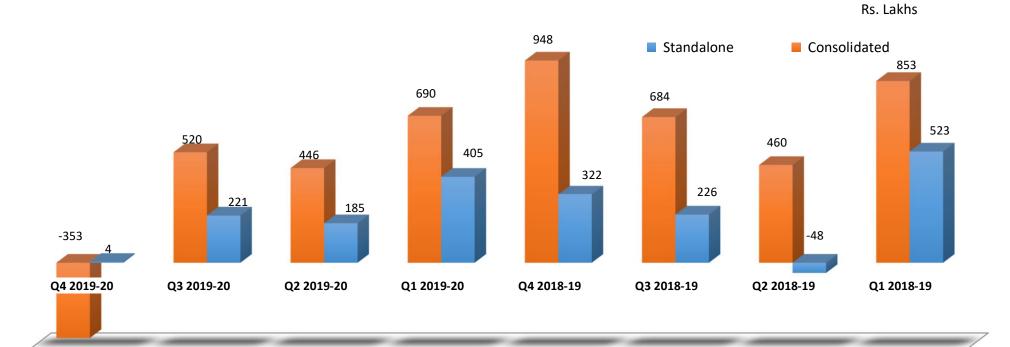

## Revenue from Operations – Q on Q

Subsequent to the divestment in JVC in 2015, the toll manufacturing agreement ended in June 2018. The revenues have therefore dropped expectedly, for Q2 2018-19, Q3 2018-19, Q4 2018-19 and Q1 2019-20. To that extent, these results are not comparable with prior periods.

Rs. Lakhs